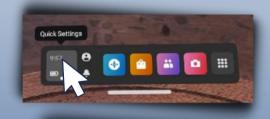

### CONNECT TO WIFI NETWORK

- Connect the headset to the Wi-Fi network
  - Click on Quick Settings
  - Click Wi-Fi
  - Locate target network
  - Input credentials

IMPORTANT: Your phone and headset must be on the same Wi-Fi network before you attempt to pair them in the next few steps