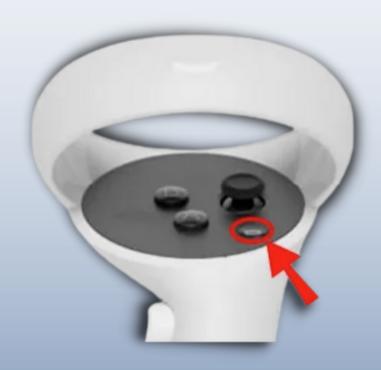

### **REPOSITIONING VIEW**

 If at any time you feel the view in the headset is off press and hold the oculus button on the right controller to reposition your view