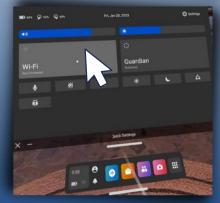

### CONNECT TO WIFI NETWORK

- Connect the headset to the Wi-Fi network
  - Click on Quick Settings
  - Click Wi-Fi
  - Locate target network
  - Input credentials

IMPORTANT: Your phone and headset must be on the same Wi-Fi network before you attempt to pair them in the next few steps