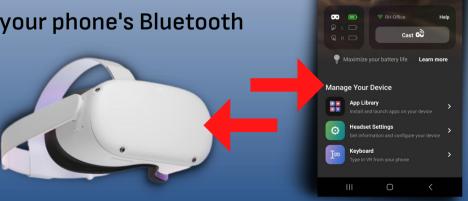

#### **PAIRING HEADSET**

You will be prompted to pair your headset to the Meta Quest App

- TROUBLESHOOT IF NECESSARY:
  - Check that your phone and headset are on the same network.
  - Turn on your phone's Bluetooth