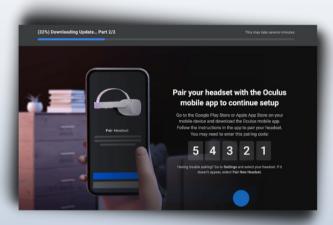

### **5-DIGIT ACCESS CODE**

You will be prompted to enter a 5-digit access code on the Meta Quest App that can be found on the headset

#### **PAIRING HEADSET**

You will be prompted to pair your headset to the Meta Quest App

- TROUBLESHOOT IF NECESSARY:
  - Check that your phone and headset are on the same network.
  - Turn on your phone's Bluetooth