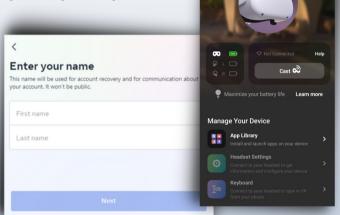

## LOG INTO META ACCOUNT

Log into your Meta Account on a desktop

OR

Log into Meta Quest App on your phone

### CLICK THE APP LIBRARY Q

- Navigate to the app library on your headset
- Locate the IVEE and/or VET app
  - If you do not see the app it may still be finishing the download

7