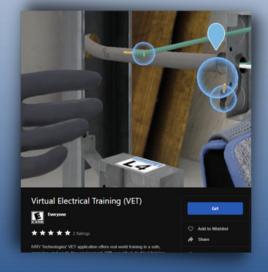

### DOWNLOAD IVEE / VET-1 Q

- **IVEE link** 
  - ivrytechnologies.com/ivee

Meta Quest 2

- VET-1 link
  - ivrytechnologies.com/vet-1

#### **CLICK "GET" BUTTON**

- Click the blue "GET" button on the screen
- Allow time for download to process