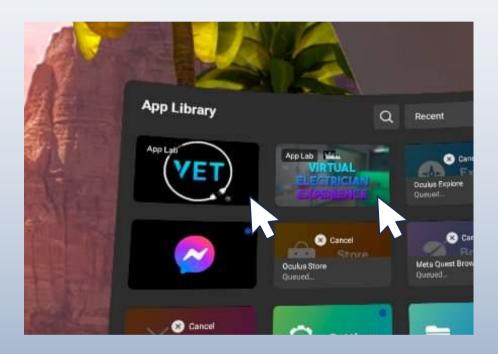

### CLICK THE APP LIBRARY Q

- Navigate to the app library on your headset
- Locate the IVEE and/or VET app
  - If you do not see the app it may still be finishing the download

7

#### **CLICK APP**

- To install the app on your headset simply click the app
- Wait while the app installs. It may take up to 5 minutes