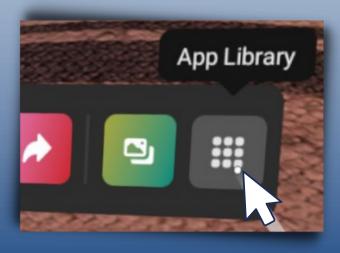

### CLICK THE APP LIBRARY Q

- Navigate to the app library on your headset
- Locate the IVEE and/or VET app
  - If you do not see the app it may still be finishing the download

7