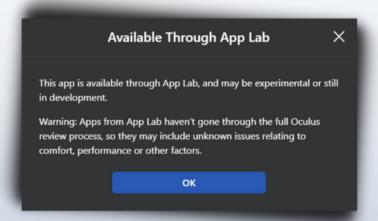

## LOG INTO META ACCOUNT

Log into your Meta Account on a desktop

OR

Log into Meta Quest App on your phone



### DOWNLOAD IVEE / VET-1 Q



- **IVEE link** 
  - ivrytechnologies.com/ivee



Meta Quest 2

- VET-1 link
  - ivrytechnologies.com/vet-1









## ACKNOWLEDGE DISCLAIMER

Accept the APP LABS disclaimer pop-up



4

#### **CLICK "GET" BUTTON**



- Click the blue "GET" button on the screen
- Allow time for download to process











#### **PUT HEADSET ON**







### CLICK THE APP LIBRARY Q



- Navigate to the app library on your headset
- Locate the IVEE and/or VET app
  - If you do not see the app it may still be finishing the download







7

#### **CLICK APP**



- To install the app on your headset simply click the app
- Wait while the app installs. It may take up to 5 minutes